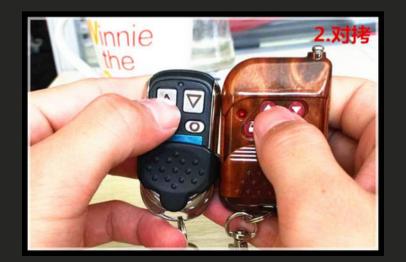

## [2] DUPLICATE:

ONE CAN USE THE EVASIVE CONTROL DEVICE IN THE HAND AND THE REMOTE CONTROL PURCHASED BY RONG. OUR REMOTE CONTROL HEAD IS FACING YOUR OWN REMOTE CONTROL WAIST (2 REMOTE CONTROL RISE), KEEP PRESSING THE "DOOR OPEN BUTTON" CORRESPONDING TO THE TWO REMOTE CONTROLS, AND WAIT UNTIL YOU SEE THE PURCHASED REMOTE CONTROL IF THE INDICATOR LIGHT KEEPS FLASHING, IT MEANS THAT THE KEY IS COPIED SUCCESSFULLY. FOLLOW THE SAME METHOD IN TURN, AND SET THE OTHERS: COPY THE KEYS. NOTE: IF THE LIGHT DOES NOT FLASH WHEN COPYING, ON THE TWO REMOTE CONTROLS AFTER PRESSING ALL THE KEYS ON THE FRONT SIDE, DO NOT LET GO OF BOTH HANDS, AND THEN HOLD THE COPY REMOTE DIGGING DEVICE IN YOUR SELF MY REMOTE CONTROL ZHOU GUO LOOKS FOR SIGNALS, AND CAN CHANGE SEVERAL POSITIONS, SUCH AS HEAD TO HEAD AND BACK TO ON THE BACK, AFTER SEEING THE LIGHT KEEP FLASHING, IT MEANS THAT THE SIGNAL HAS BEEN COPIED. (REMOTE CONTROL COPY AFTER THE SHELL IS SUCCESSFUL, PRESS ANY KEY AND THE INDICATOR LIGHT IS ALWAYS ON!)

对拷:一个手拿能用的避控器一个手拿蓉购买到的遥控器,用我们的遥控器头部对着你自己遥控器腰部 (2 个遥控器顶住靠在起),一直按着两个遥控器对应的"开门键",等看到购买的遥控器指示灯不停闪动即表示这个按键复制成功。依次按相同方法,将其它:个按键拷贝上去。注意:拷贝的时候灯如果不闪动,在两个遥控器上面的键都按下去后,两个手都不要松开,然后拿着拷贝遥挖器在您自己的遥控周国找信号,可以变换几个位置,比如头对着头,背部对着背部,看到灯不停闪动后就表示已经拷贝到这个信号了。(遥控器拷贝成功后按任意一键指示灯都是长亮!)